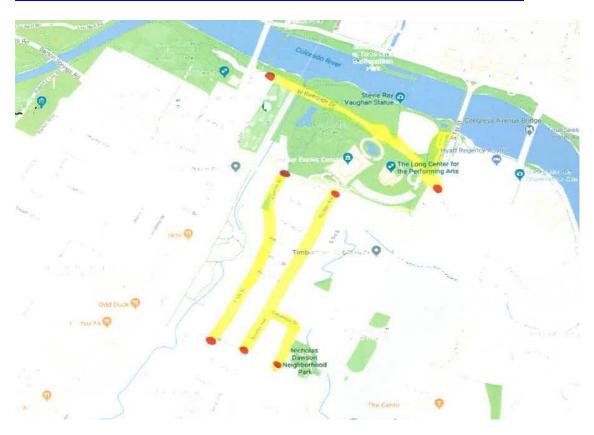

# South by Southwest -- Date: Friday March 9th- Sunday March 18<sup>th</sup>

Road/Street Closures: Bouldin Ave. at Barton Springs to W. Gibson; Dawson Rd. at Barton Springs to W. Gibson,

Christopher Street at W. Gibson.

Dates: Thurs. 3/15 – Fri. 3/17 -- Daily, 1 PM - 10 PM; (Saturday 3/17) - 10AM - 10PM Impact: LOCAL ACCESS ONLY – Parking Permit Required, barriers and officers on duty

**Road Closure:** Riverside Drive from Lee Barton to S. 1<sup>st</sup> Street.

Dates: Full Closure (Mon. 3/12) 9 AM - (Sun. 3/18) 6 PM ALL LANES CLOSED/ ALL PARKING LOTS INCLUDED